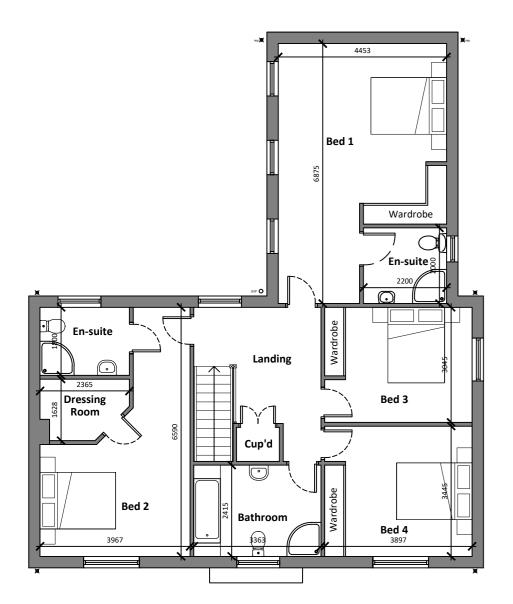

# ≞

FIRST FLOOR PLAN

**GROUND FLOOR PLAN** 

FRONT ELEVATION

**REAR ELEVATION** 